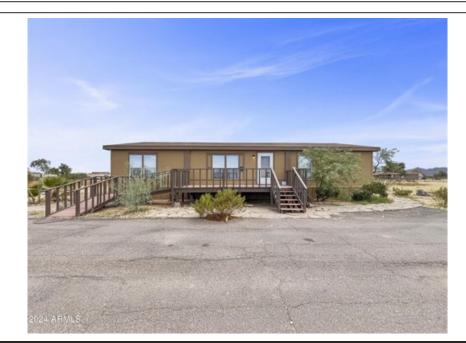

## 1951 N Blade Dr, Maricopa, AZ 85139

Beds: 4 | Baths: 2 Full

MLS #: 6748924

Mobile/Manufactured | 1,793 ft<sup>2</sup> | Lot: 87,556 ft<sup>2</sup> (2.01 acres)

athomebrokerroberta@gmail.com

Roberta Bradley

(520) 483-6019

More Info: 1951NBladeDr.IsForSale.com

Remarks

This well-maintained 4-bedroom, 2-bathroom manufactured home features a split floor plan and offers front and back decks on approximately 2 fenced acres. The property includes a workshop with power and is part of a shared well. It's a must-see at this price, offering great country living just 15 minutes from Maricopa, 20 minutes from Casa Grande, and 40 minutes from Phoenix